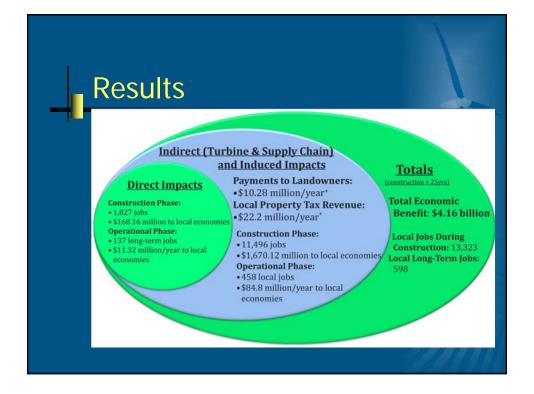

## Economic Impact 2011

- Limited to projects > 50MW
- 17 projects total 2,422.01 MW
- Jobs and Economic Development Impacts (JEDI)

| <b>Projects Studied</b>                                                                                                                                                                                                                                                                                                                                                                                                                                                                                                                                                                                                                                                                                                                                                                                                                                                                                                                                                                                                                                                                                                                                                                                                                                                                                                                                                                                                                                                                                                                                                                                                                                                                                                                                                                                                                                                                                                                                                                                                                                                                                                        |                    |              |
|--------------------------------------------------------------------------------------------------------------------------------------------------------------------------------------------------------------------------------------------------------------------------------------------------------------------------------------------------------------------------------------------------------------------------------------------------------------------------------------------------------------------------------------------------------------------------------------------------------------------------------------------------------------------------------------------------------------------------------------------------------------------------------------------------------------------------------------------------------------------------------------------------------------------------------------------------------------------------------------------------------------------------------------------------------------------------------------------------------------------------------------------------------------------------------------------------------------------------------------------------------------------------------------------------------------------------------------------------------------------------------------------------------------------------------------------------------------------------------------------------------------------------------------------------------------------------------------------------------------------------------------------------------------------------------------------------------------------------------------------------------------------------------------------------------------------------------------------------------------------------------------------------------------------------------------------------------------------------------------------------------------------------------------------------------------------------------------------------------------------------------|--------------------|--------------|
| an a                                                                                                                                                                                                                                                                                                                                                                                                                                                                                                                                                                                                                                                                                                                                                                                                                                                                                                                                                                                                                                                                                                                                                                                                                                                                                                                                                                                                                                                                                                                                                                                                                                                                                                                                                                                                                                                                                                                                                                                                                                                                                       |                    |              |
| Table 1.—Illinois Wind Farm Projects Larger than 50 MW                                                                                                                                                                                                                                                                                                                                                                                                                                                                                                                                                                                                                                                                                                                                                                                                                                                                                                                                                                                                                                                                                                                                                                                                                                                                                                                                                                                                                                                                                                                                                                                                                                                                                                                                                                                                                                                                                                                                                                                                                                                                         |                    |              |
| Wind Farm                                                                                                                                                                                                                                                                                                                                                                                                                                                                                                                                                                                                                                                                                                                                                                                                                                                                                                                                                                                                                                                                                                                                                                                                                                                                                                                                                                                                                                                                                                                                                                                                                                                                                                                                                                                                                                                                                                                                                                                                                                                                                                                      | Location (County)  | Capacity (MW |
| Streator Cayuga Ridge South Wind Farm                                                                                                                                                                                                                                                                                                                                                                                                                                                                                                                                                                                                                                                                                                                                                                                                                                                                                                                                                                                                                                                                                                                                                                                                                                                                                                                                                                                                                                                                                                                                                                                                                                                                                                                                                                                                                                                                                                                                                                                                                                                                                          | Livingston         | 300.00       |
| Big Sky Wind Farm                                                                                                                                                                                                                                                                                                                                                                                                                                                                                                                                                                                                                                                                                                                                                                                                                                                                                                                                                                                                                                                                                                                                                                                                                                                                                                                                                                                                                                                                                                                                                                                                                                                                                                                                                                                                                                                                                                                                                                                                                                                                                                              | Bureau and Lee     | 239.40       |
| Lee-Dekalb Wind Energy Center                                                                                                                                                                                                                                                                                                                                                                                                                                                                                                                                                                                                                                                                                                                                                                                                                                                                                                                                                                                                                                                                                                                                                                                                                                                                                                                                                                                                                                                                                                                                                                                                                                                                                                                                                                                                                                                                                                                                                                                                                                                                                                  | Dekalb and Lee     | 217.50       |
| Top Crop Wind Farm Phase II                                                                                                                                                                                                                                                                                                                                                                                                                                                                                                                                                                                                                                                                                                                                                                                                                                                                                                                                                                                                                                                                                                                                                                                                                                                                                                                                                                                                                                                                                                                                                                                                                                                                                                                                                                                                                                                                                                                                                                                                                                                                                                    | Grundy             | 198.00       |
| Twin Groves Wind Farm Phase I                                                                                                                                                                                                                                                                                                                                                                                                                                                                                                                                                                                                                                                                                                                                                                                                                                                                                                                                                                                                                                                                                                                                                                                                                                                                                                                                                                                                                                                                                                                                                                                                                                                                                                                                                                                                                                                                                                                                                                                                                                                                                                  | McLean             | 198.00       |
| Twin Groves Wind Farm Phase II                                                                                                                                                                                                                                                                                                                                                                                                                                                                                                                                                                                                                                                                                                                                                                                                                                                                                                                                                                                                                                                                                                                                                                                                                                                                                                                                                                                                                                                                                                                                                                                                                                                                                                                                                                                                                                                                                                                                                                                                                                                                                                 | McLean             | 198.00       |
| White Oak Wind Farm                                                                                                                                                                                                                                                                                                                                                                                                                                                                                                                                                                                                                                                                                                                                                                                                                                                                                                                                                                                                                                                                                                                                                                                                                                                                                                                                                                                                                                                                                                                                                                                                                                                                                                                                                                                                                                                                                                                                                                                                                                                                                                            | McLean             | 150.00       |
| Camp Grove Wind Farm                                                                                                                                                                                                                                                                                                                                                                                                                                                                                                                                                                                                                                                                                                                                                                                                                                                                                                                                                                                                                                                                                                                                                                                                                                                                                                                                                                                                                                                                                                                                                                                                                                                                                                                                                                                                                                                                                                                                                                                                                                                                                                           | Marshall and Stark | 150.00       |
| Grand Ridge Energy Center Phase II, III, and IV                                                                                                                                                                                                                                                                                                                                                                                                                                                                                                                                                                                                                                                                                                                                                                                                                                                                                                                                                                                                                                                                                                                                                                                                                                                                                                                                                                                                                                                                                                                                                                                                                                                                                                                                                                                                                                                                                                                                                                                                                                                                                | LaSalle            | 111.00       |
| EcoGrove Wind Farm Phase I                                                                                                                                                                                                                                                                                                                                                                                                                                                                                                                                                                                                                                                                                                                                                                                                                                                                                                                                                                                                                                                                                                                                                                                                                                                                                                                                                                                                                                                                                                                                                                                                                                                                                                                                                                                                                                                                                                                                                                                                                                                                                                     | Stephenson         | 100.50       |
| Rail Splitter Wind Farm                                                                                                                                                                                                                                                                                                                                                                                                                                                                                                                                                                                                                                                                                                                                                                                                                                                                                                                                                                                                                                                                                                                                                                                                                                                                                                                                                                                                                                                                                                                                                                                                                                                                                                                                                                                                                                                                                                                                                                                                                                                                                                        | Logan and Tazewell | 100.50       |
| Top Crop Wind Farm Phase I                                                                                                                                                                                                                                                                                                                                                                                                                                                                                                                                                                                                                                                                                                                                                                                                                                                                                                                                                                                                                                                                                                                                                                                                                                                                                                                                                                                                                                                                                                                                                                                                                                                                                                                                                                                                                                                                                                                                                                                                                                                                                                     | LaSalle            | 102.00       |
| Grand Ridge Wind Farm Phase I                                                                                                                                                                                                                                                                                                                                                                                                                                                                                                                                                                                                                                                                                                                                                                                                                                                                                                                                                                                                                                                                                                                                                                                                                                                                                                                                                                                                                                                                                                                                                                                                                                                                                                                                                                                                                                                                                                                                                                                                                                                                                                  | LaSalle            | 99.00        |
| GSG Wind Farm                                                                                                                                                                                                                                                                                                                                                                                                                                                                                                                                                                                                                                                                                                                                                                                                                                                                                                                                                                                                                                                                                                                                                                                                                                                                                                                                                                                                                                                                                                                                                                                                                                                                                                                                                                                                                                                                                                                                                                                                                                                                                                                  | Lee and LaSalle    | 80.00        |
| Providence Heights Wind Farm                                                                                                                                                                                                                                                                                                                                                                                                                                                                                                                                                                                                                                                                                                                                                                                                                                                                                                                                                                                                                                                                                                                                                                                                                                                                                                                                                                                                                                                                                                                                                                                                                                                                                                                                                                                                                                                                                                                                                                                                                                                                                                   | Bureau             | 72.00        |
| Crescent Ridge Wind Farm                                                                                                                                                                                                                                                                                                                                                                                                                                                                                                                                                                                                                                                                                                                                                                                                                                                                                                                                                                                                                                                                                                                                                                                                                                                                                                                                                                                                                                                                                                                                                                                                                                                                                                                                                                                                                                                                                                                                                                                                                                                                                                       | Bureau             | 54.45        |
| create in the second se | Lee                | 51.66        |